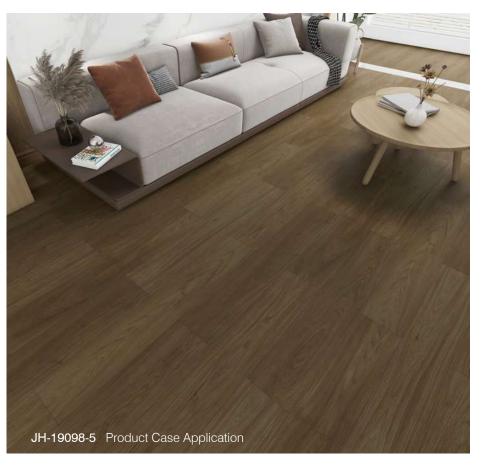

#### JH-19098

Wood:OAK

Size: 1210x196mm

Health class: E1

Surface: EIR

JH-19098-6

JH-19098-8

JH-19098-5