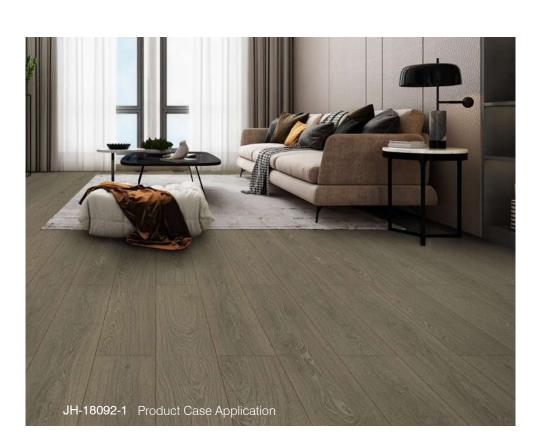

#### JH-18092

Wood:OAK

Size: 1523x196mm

Health class: E1

Surface: EIR

JH-18092-1

JH-18092-2

JH-18092-3