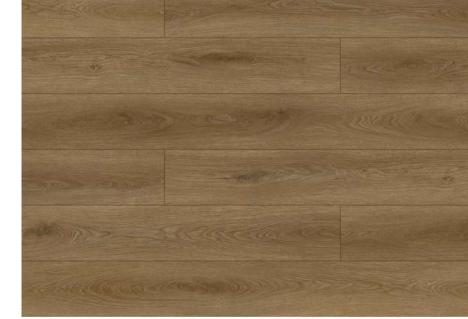

# JH-18110

Wood:OAK

Size: 1835x196mm

Health class: E1

Surface: EIR

Resistance Grade: AC4

# **LAMINATE FLOORING**

**MANUFACTURE** 

Classic and traditional looks in a versatile palette of colors for design flexibilty options.

JH-18110-1

JH-18110-6

JH-18110-3