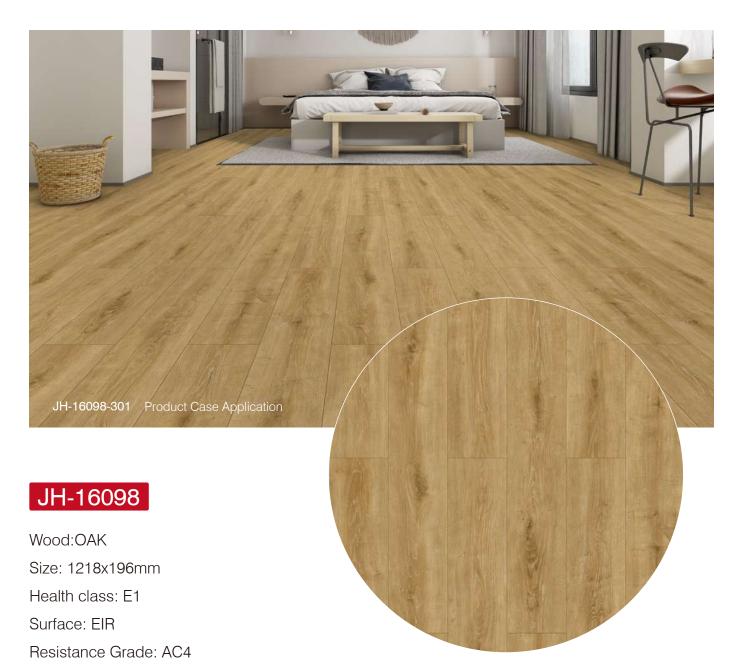

design flexibilty options. Naturalregistered embossing surface enhances the natural look of the designs, which goes with all interiors superbly.



JH-16030-385



JH-16030-386











#### JH-16036

Wood:OAK

Size: 1218x196mm

Health class: E1

Surface: EIR

Resistance Grade: AC4













JH-16036-304

## FLOORING MANUFACTURE



JH-1E6036-301



JH-16036-315



JH-16036-381











#### JH-16039

Wood:OAK

Size: 1218x196mm

Health class: E1

Surface: EIR

Resistance Grade: AC4













JH-16039-201



JH-16039-305

#### **LAMINATE FLOORING MANUFACTURE**

Classic and traditional looks in a versatile palette of colors for design flexibilty options. Naturalregistered embossing surface enhances the natural

look of the designs, which goes with all interiors superbly.













JH-16098-301



JH-16098-308



JH-16098-309

#### LAMINATE **FLOORING MANUFACTURE**













SIZE

1523

mm

 $\bigcirc$ 

JIBISI













#### JH-18090

Wood:OAK

Size: 1523x196mm

Health class: E1

Surface: EIR













JH-18090-2



JH-18090-5











#### JH-18092

Wood:OAK

Size: 1523x196mm

Health class: E1

Surface: EIR













JH-18092-1



JH-18092-2



JH-18092-3















#### LAMINATE **FLOORING MANUFACTURE**

Classic and traditional looks in a versatile palette of colors for design flexibilty options.

#### JH-18095

Wood:OAK

Size: 1523x196mm

Health class: E1

Surface: EIR













JH-18102-2



JH-18102-5



JH-18102-6











#### JH-18104

Wood:OAK

Size: 1523x196mm

Health class: E1

Surface: EIR













JH-18104-5





JH-18104-2