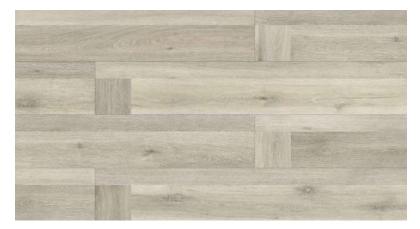

#### JH-18043

Wood:OAK

Size: 1218x300mm

Health class: E1

Surface: EIR

JH-18043-3