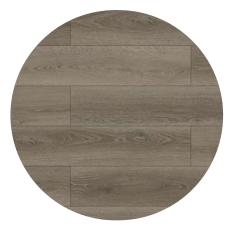

#### JH-18038

Wood:OAK

Size: 1218x196mm

Health class: E1

Surface: EIR

Resistance Grade: AC4

Classic and traditional looks in a versatile palette of colors for design flexibilty options. Naturalregistered embossing surface enhances the natural look of the designs, which goes with all interiors superbly.