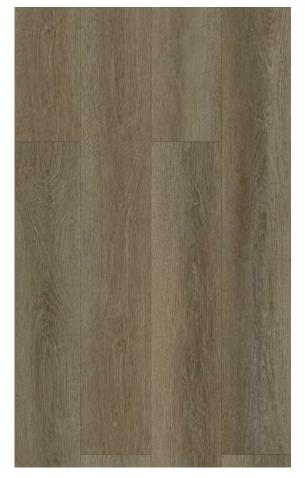

#### JH-18038

Wood:OAK

Size: 1218x196mm

Health class: E1

Surface: EIR

Resistance Grade: AC4

Classic and traditional looks in a versatile palette of colors for design flexibilty options. Naturalregistered embossing surface enhances the natural look of the designs, which goes with all interiors superbly.

#### LAMINATE **FLOORING** MANUFACTURE

Classic and traditional looks in a versatile palette of colors for design flexibilty options. Naturalregistered embossing surface enhances the natural look of the designs, which goes with all interiors superbly.