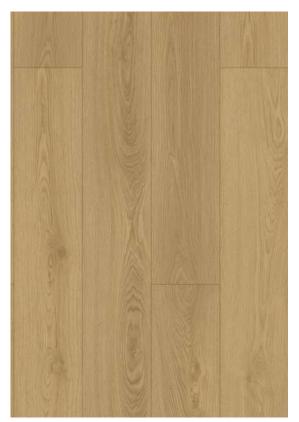

# JH-18111

Wood:OAK

Size: 1835x196mm

Health class: E1

Surface: EIR

JH-18111-7

JH-18111-8

JH-18111-2