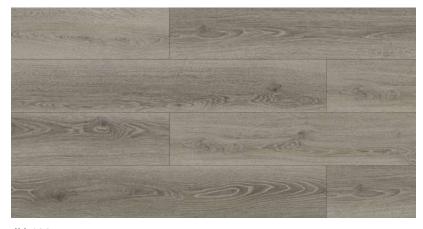

#### JH-18038

Wood:OAK

Size: 1218x196mm

Health class: E1

Surface: EIR

Resistance Grade: AC4

Classic and traditional looks in a versatile palette of colors for design flexibilty options. Naturalregistered embossing surface enhances the natural look of the designs, which goes with all interiors superbly.