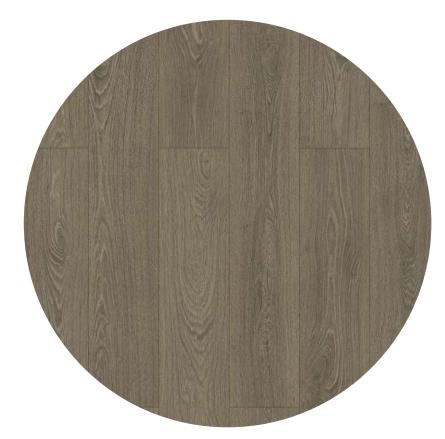

#### JH-18038

Wood:OAK

Size: 1218x196mm

Health class: E1

Surface: EIR

Resistance Grade: AC4

Classic and traditional looks in a versatile palette of colors for design flexibilty options. Naturalregistered embossing surface enhances the natural look of the designs, which goes with all interiors superbly.