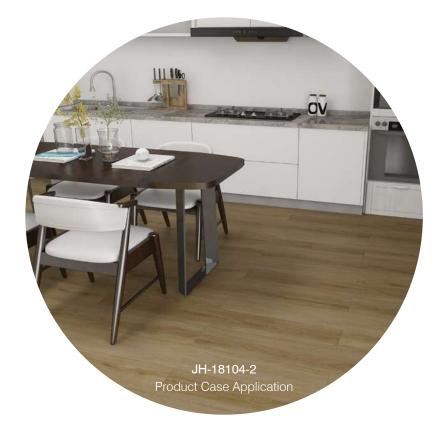

#### JH-18104

Wood:OAK

Size: 1523x196mm

Health class: E1

Surface: EIR

JH-18104-5

JH-18104-2

JH-18104-6