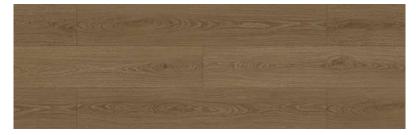

#### JH-18085

Wood:OAK

Size: 1218x196mm

Health class: E1

Surface: EIR

JH-18085-1

JH-18085-6