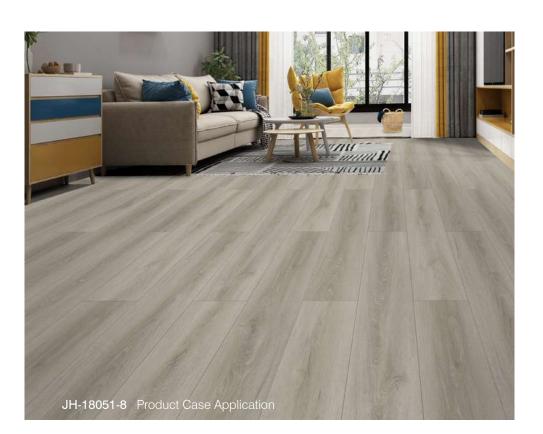

#### JH-18051

Wood:OAK

Size: 1218x196mm

Health class: E1

Surface: EIR

JH-18051-8

JH-18051-1

JH-18051-3