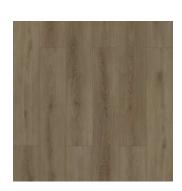

Health class: E1

Surface: EIR













JH-18090-2



JH-18090-5











#### JH-18092

Wood:OAK

Size: 1523x196mm

Health class: E1

Surface: EIR













JH-18092-1



JH-18092-2



JH-18092-3















#### LAMINATE **FLOORING MANUFACTURE**

Classic and traditional looks in a versatile palette of colors for design flexibilty options.

#### JH-18095

Wood:OAK

Size: 1523x196mm

Health class: E1

Surface: EIR













JH-18102-2



JH-18102-5



JH-18102-6











#### JH-18104

Wood:OAK

Size: 1523x196mm

Health class: E1

Surface: EIR













JH-18104-5





JH-18104-2



JH-18104-6











#### JH-18105

Wood:OAK

Size: 1523x196mm

Health class: E1

Surface: EIR















JH-18105-4



JH-18105-9



JH-18105-5













JH-18106-6



JH-18106-1



JH-18106-5

# LAMINATE **MANUFACTURE**























Wood:OAK

Size: 1523x196mm

Health class: E1

Surface: EIR

Resistance Grade: AC4











Classic and traditional looks in a versatile palette of colors for design flexibilty options. Naturalregistered embossing surface enhances the natural look of the designs, which goes with all interiors superbly.











JH-18112-3

JH-18112-4

JH-18112-5











# JH-18116

Wood:OAK

Size: 1523x196mm

Health class: E1

Surface: EIR













JH-18116-5



JH-18116-6





JH-18116-7











# JH-19051

Wood:OAK

Size: 1523x196mm

Health class: E1

Surface: EIR













JH-19051-2



JH-19051-3





JH-19051-1











# JH-19052

Wood:OAK

Size: 1523x196mm

Health class: E1

Surface: EIR













JH-19052-12



JH-