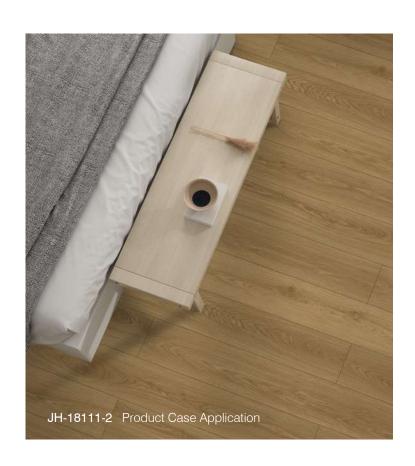

# JH-18111

Wood:OAK

Size: 1835x196mm

Health class: E1

Surface: EIR

JH-18111-7

JH-18111-8

JH-18111-2