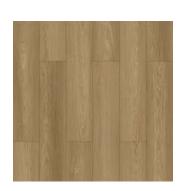

#### JH-18038

Wood:OAK

Size: 1218x196mm

Health class: E1

Surface: EIR

Resistance Grade: AC4

Classic and traditional looks in a versatile palette of colors for design flexibilty options. Naturalregistered embossing surface enhances the natural look of the designs, which goes with all interiors superbly.