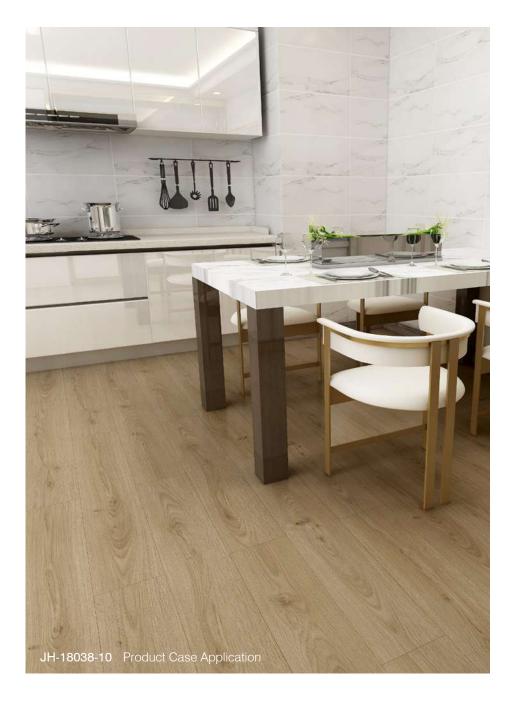

#### JH-18038

Wood:OAK

Size: 1218x196mm

Health class: E1

Surface: EIR

Resistance Grade: AC4

Classic and traditional looks in a versatile palette of colors for design flexibilty options. Naturalregistered embossing surface enhances the natural look of the designs, which goes with all interiors superbly.