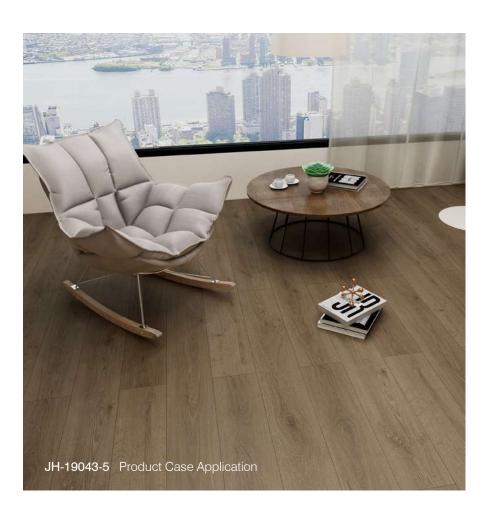

#### JH-19043

Wood:OAK

Size: 1218x196mm

Health class: E1

Surface: EIR

Resistance Grade: AC4

JH-19043-3

JH-19043-5