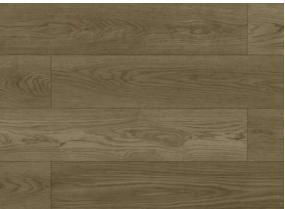

#### JH-18096

Wood:OAK

Size: 1218x196mm

Health class: E1

Surface: EIR

Resistance Grade: AC4

JH-18096-1

JH-18096-5