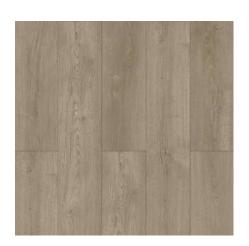

#### JH-18038

Wood:OAK

Size: 1218x196mm

Health class: E1

Surface: EIR

Resistance Grade: AC4

Classic and traditional looks in a versatile palette of colors for design flexibilty options. Naturalregistered embossing surface enhances the natural look of the designs, which goes with all interiors superbly.