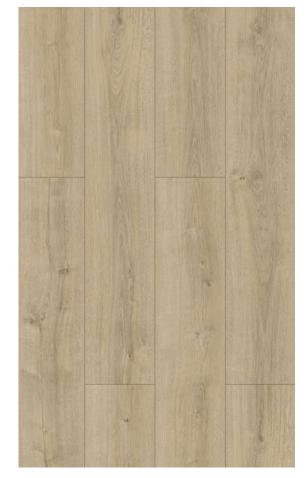

#### JH-19074

Wood:OAK

Size: 1218x196mm

Health class: E1

Surface: EIR

JH-19074-8

JH-19074-9

JH-19074-4