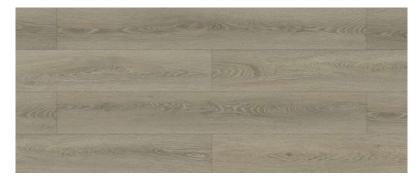

#### JH-18090

Wood:OAK

Size: 1523x196mm

Health class: E1

Surface: EIR

JH-18090-2

JH-18090-5