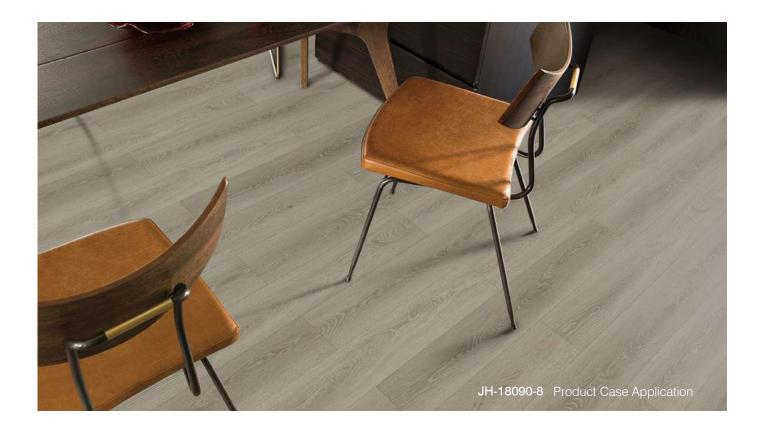

#### JH-18090

Wood:OAK

Size: 1523x196mm

Health class: E1

Surface: EIR

JH-18090-2

JH-18090-5