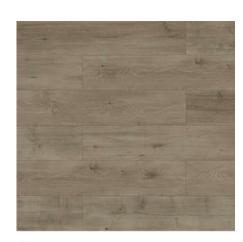

#### JH-18051

Wood:OAK

Size: 1218x196mm

Health class: E1

Surface: EIR

JH-18051-8

JH-18051-1

JH-18051-3