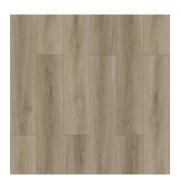

#### JH-18051

Wood:OAK

Size: 1218x196mm

Health class: E1

Surface: EIR

JH-18051-8

JH-18051-1

JH-18051-3