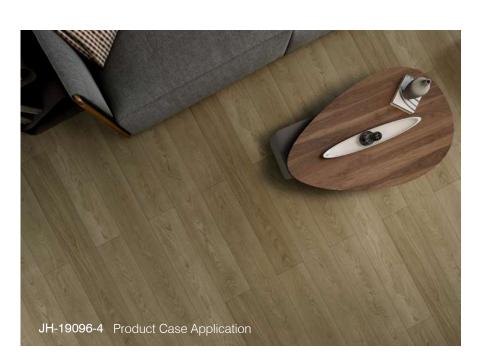

# JH-19096

Wood:OAK

Size: 1523x196mm

Health class: E1

Surface: EIR

Resistance Grade: AC4

JH-19096-1

JH-19096-4