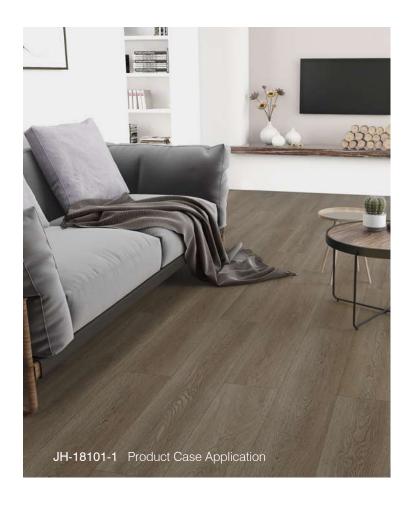

#### JH-18101

Wood:OAK

Size: 1218x196mm

Health class: E1

Surface: EIR

JH-18101-3

JH-18101-4

JH-18101-1