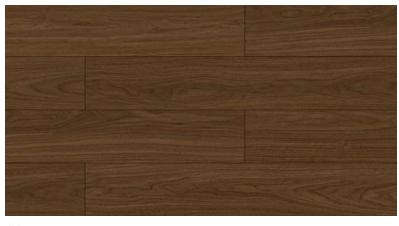

lass: E1

Surface: EIR











JH-18051-8



JH-18051-1



JH-18051-3















#### LAMINATE **FLOORING** MANUFACTURE

Classic and traditional looks in a versatile palette of colors for design flexibilty options. Naturalregistered embossing surface enhances the natural look of the designs, which goes with all interiors superbly.

#### JH-18085

Wood:OAK

Size: 1218x196mm

Health class: E1

Surface: EIR













JH-18085-1



JH-18085-6













## FLOORING MANUFACTURE

Classic and traditional looks in a versatile palette of colors for design flexibilty options.











JH-18095

Wood:OAK

Size: 1218x196mm

Health class: E1

Surface: EIR





JH-18095-2











#### JH-18096

Wood:OAK

Size: 1218x196mm

Health class: E1

Surface: EIR

Resistance Grade: AC4













JH-18096-1



JH-18096-5



#### LAMINATE **FLOORING** MANUFACTURE

Classic and traditional looks in a versatile palette of colors for design flexibilty options.













JH-18098-6

## FLOORING MANUFACTURE

Classic and traditional looks in a versatile palette of colors for design flexibilty options.











#### JH-18100

Wood:OAK

Size: 1218x196mm

Health class: E1

Surface: EIR

















JH-18100-3



JH-18100-5



JH-18100-4











#### JH-18101

Wood:OAK

Size: 1218x196mm

Health class: E1

Surface: EIR













JH-18101-3



JH-18101-4





JH-18101-1













JH-18108-1



JH-18108-6



JH-18108-7

### FLOORING MANUFACTURE





















#### JH-18612

Wood:OAK

Size: 1218x196mm

Health class: E1

Surface: EIR











JH-18612-6



JH-18612-7