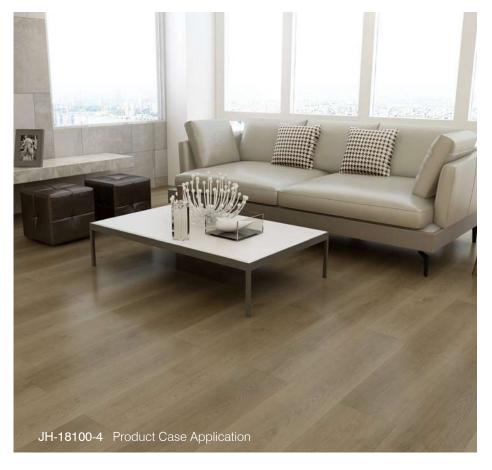

#### JH-18100

Wood:OAK

Size: 1218x196mm

Health class: E1

Surface: EIR

JH-18100-3

JH-18100-5

JH-18100-4