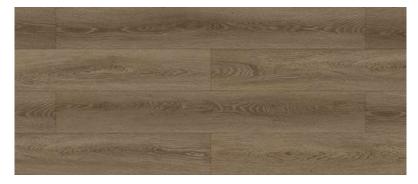

#### JH-18092

Wood:OAK

Size: 1523x196mm

Health class: E1

Surface: EIR

JH-18092-1

JH-18092-2

JH-18092-3