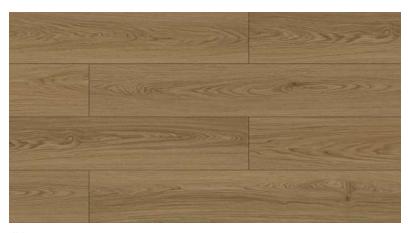

#### JH-18038

Wood:OAK

Size: 1218x196mm

Health class: E1

Surface: EIR

Resistance Grade: AC4

Classic and traditional looks in a versatile palette of colors for design flexibilty options. Naturalregistered embossing surface enhances the natural look of the designs, which goes with all interiors superbly.

#### LAMINATE **FLOORING** MANUFACTURE

Classic and traditional looks in a versatile palette of colors for design flexibilty options. Naturalregistered embossing surface enhances the natural look of the designs, which goes with all interiors superbly.