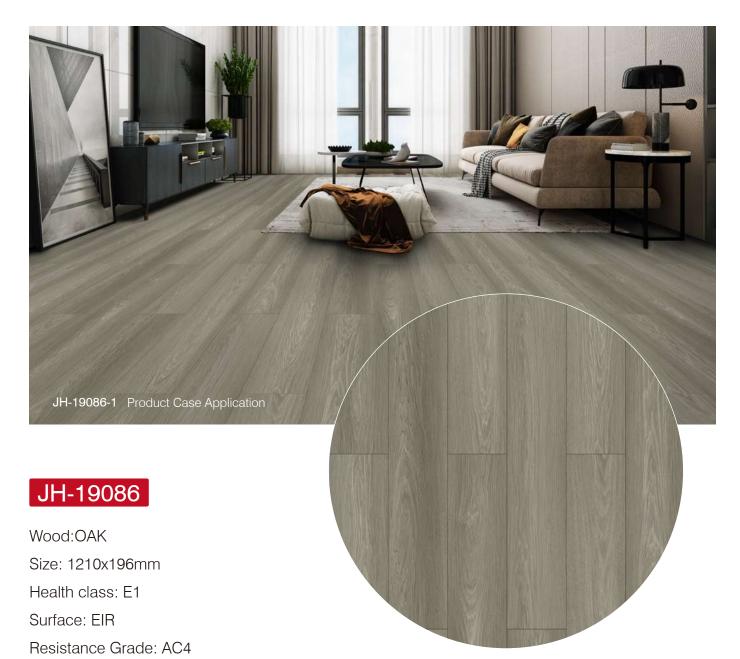

e: AC4













JH-19043-3



JH-19043-5



#### **LAMINATE FLOORING MANUFACTURE**











#### JH-19055

Wood:OAK

Size: 1218x196mm

Health class: E1

Surface: EIR

















JH-19055-6



JH-19055-5



JH-19055-7



JH-19055-3











#### JH-19065

Wood:OAK

Size: 1218x196mm

Health class: E1

Surface: EIR













JH-19065-5



JH-19065-2



JH-19065-8



JH-19065-9













## FLOORING MANUFACTURE

Classic and traditional looks in a versatile palette of colors for design flexibilty options.

#### JH-19074

Wood:OAK

Size: 1218x196mm

Health class: E1

Surface: EIR











JH-19074-8



JH-19074-9



JH-19074-4











#### JH-19085

Wood:OAK

Size: 1218x196mm

Health class: E1

Surface: EIR













JH-19085-3



JH-19085-4





JH-19085-2













JH-19086-1



JH-19086-2



JH-19086-6

#### LAMINATE **MANUFACTURE**























#### JH-19097

Wood:OAK

Size: 1210x196mm

Health class: E1

Surface: EIR











JH-19097-2



JH-19097-3





JH-19097-1











#### JH-19098

Wood:OAK

Size: 1210x196mm

Health class: E1

Surface: EIR















JH-19098-6



JH-19098-8



JH-19098-5











#### JH-16030

Wood:OAK

Size: 1210x196mm

Health class: E1

Surface: EIR

Resistance Grade: AC4













JH-16030-384



**MANUFACTURE** 

Classic and traditional looks in a versatile palette of colors for design flexibilty options. Naturalregistered embossing surface enhances the natural look of the designs, which goes with all interiors superbly.



JH-16030-385



JH-16030-386











#### JH-16036

Wood:OAK

Size: