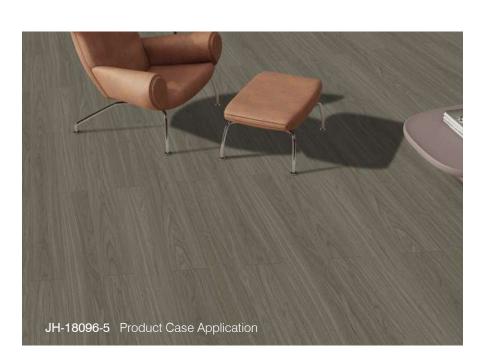

#### JH-18096

Wood:OAK

Size: 1218x196mm

Health class: E1

Surface: EIR

Resistance Grade: AC4

JH-18096-1

JH-18096-5