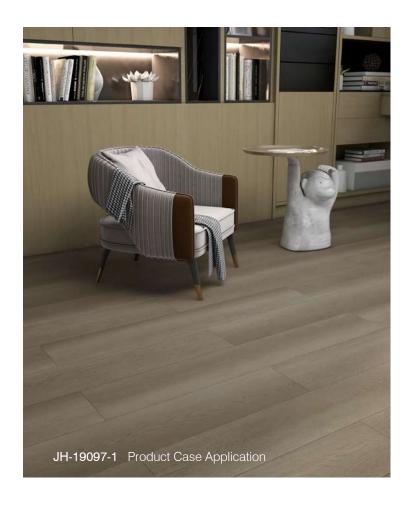

#### JH-19097

Wood:OAK

Size: 1210x196mm

Health class: E1

Surface: EIR

JH-19097-2

JH-19097-3

JH-19097-1