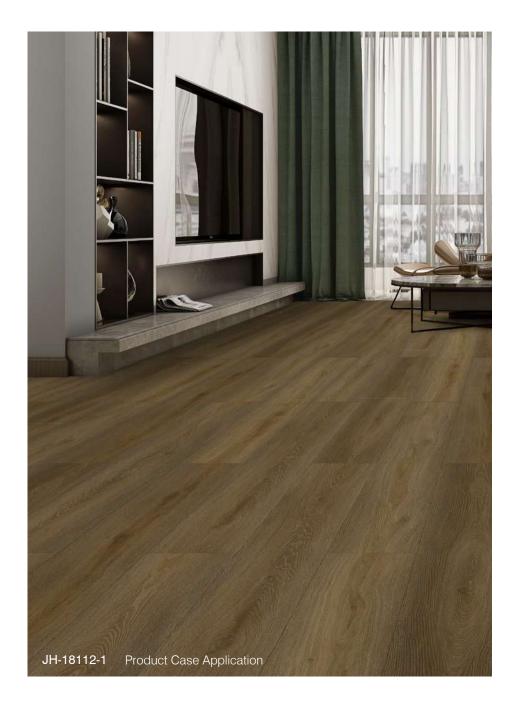

# LAMINATE **MANUFACTURE**

Wood:OAK

Size: 1523x196mm

Health class: E1

Surface: EIR

Resistance Grade: AC4

Classic and traditional looks in a versatile palette of colors for design flexibilty options. Naturalregistered embossing surface enhances the natural look of the designs, which goes with all interiors superbly.

JH-18112-3

JH-18112-4

JH-18112-5