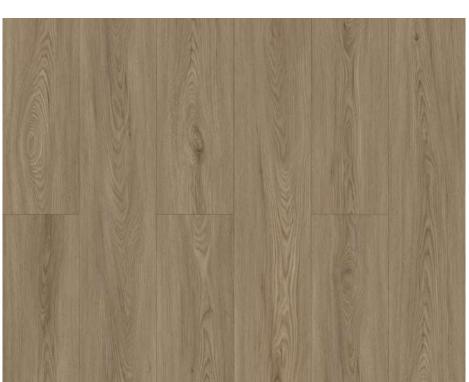

#### JH-18038

Wood:OAK

Size: 1218x196mm

Health class: E1

Surface: EIR

Resistance Grade: AC4

Classic and traditional looks in a versatile palette of colors for design flexibilty options. Naturalregistered embossing surface enhances the natural look of the designs, which goes with all interiors superbly.