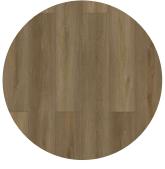

# LAMINATE **MANUFACTURE**

Wood:OAK

Size: 1523x196mm

Health class: E1

Surface: EIR

Resistance Grade: AC4

Classic and traditional looks in a versatile palette of colors for design flexibilty options. Naturalregistered embossing surface enhances the natural look of the designs, which goes with all interiors superbly.

JH-18112-3

JH-18112-4

JH-18112-5