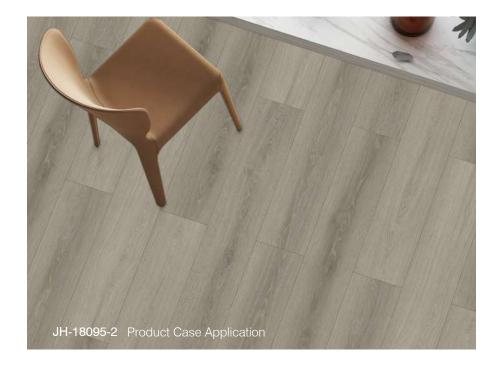

## FLOORING MANUFACTURE

Classic and traditional looks in a versatile palette of colors for design flexibilty options.

JH-18095

Wood:OAK

Size: 1218x196mm

Health class: E1

Surface: EIR

JH-18095-2