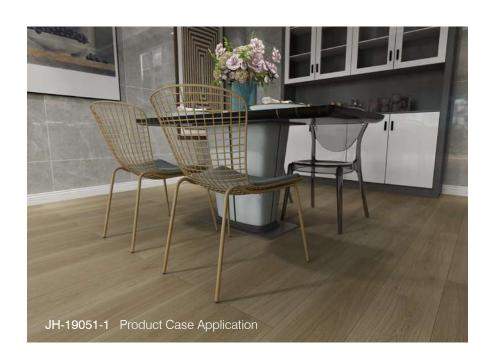

# JH-19051

Wood:OAK

Size: 1523x196mm

Health class: E1

Surface: EIR

JH-19051-2

JH-19051-3

JH-19051-1