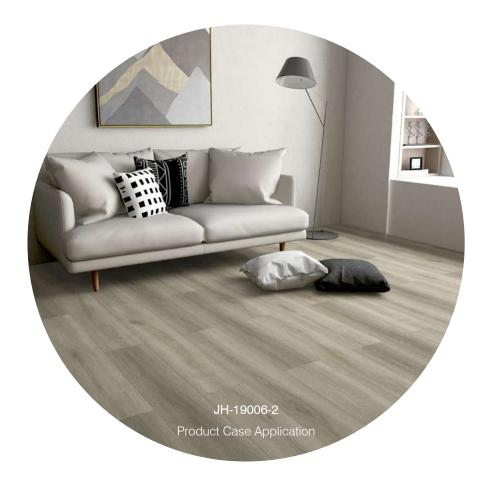

#### JH-18612

Wood:OAK

Size: 1218x196mm

Health class: E1

Surface: EIR

Resistance Grade: AC4

Classic and traditional looks in a versatile palette of colors for design flexibilty options.

JH-19006-3

JH-19006-2

JH-19006-5

JH-19006-13