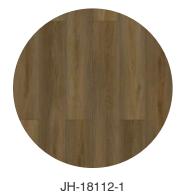

# LAMINATE **MANUFACTURE**

Wood:OAK

Size: 1523x196mm

Health class: E1

Surface: EIR

Resistance Grade: AC4

Classic and traditional looks in a versatile palette of colors for design flexibilty options. Naturalregistered embossing surface enhances the natural look of the designs, which goes with all interiors superbly.

JH-18112-3

JH-18112-4

JH-18112-5