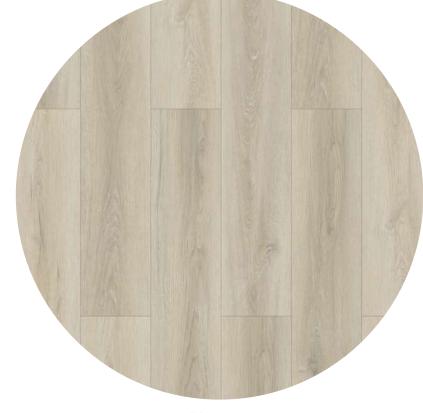

#### JH-18038

Wood:OAK

Size: 1218x196mm

Health class: E1

Surface: EIR

Resistance Grade: AC4

Classic and traditional looks in a versatile palette of colors for design flexibilty options. Naturalregistered embossing surface enhances the natural look of the designs, which goes with all interiors superbly.