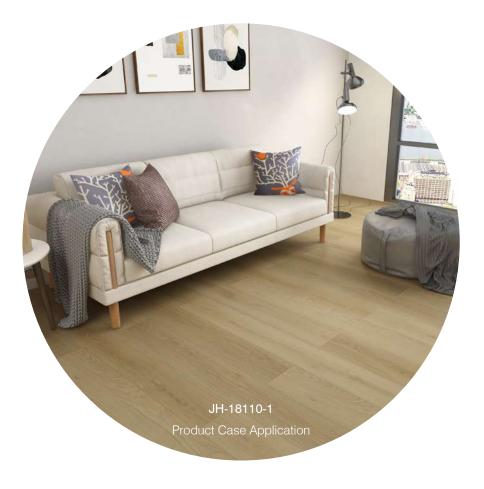

# JH-18110

Wood:OAK

Size: 1835x196mm

Health class: E1

Surface: EIR

Resistance Grade: AC4

# **LAMINATE FLOORING**

**MANUFACTURE** 

Classic and traditional looks in a versatile palette of colors for design flexibilty options.

JH-18110-1

JH-18110-6

JH-18110-3