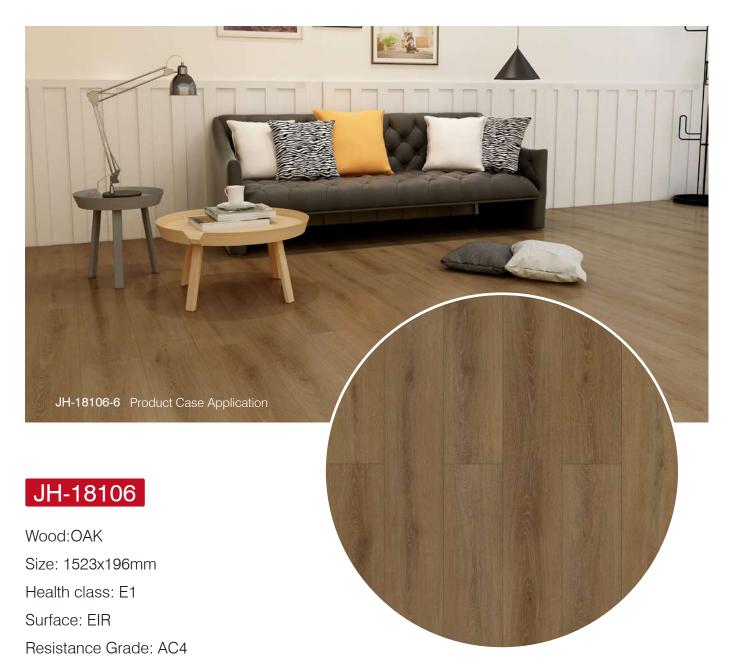

Wood:OAK

Size: 1523x196mm

Health class: E1

Surface: EIR













JH-18090-2



JH-18090-5











#### JH-18092

Wood:OAK

Size: 1523x196mm

Health class: E1

Surface: EIR













JH-18092-1



JH-18092-2



JH-18092-3















#### LAMINATE **FLOORING MANUFACTURE**

Classic and traditional looks in a versatile palette of colors for design flexibilty options.

#### JH-18095

Wood:OAK

Size: 1523x196mm

Health class: E1

Surface: EIR













JH-18102-2



JH-18102-5



JH-18102-6











#### JH-18104

Wood:OAK

Size: 1523x196mm

Health class: E1

Surface: EIR













JH-18104-5





JH-18104-2



JH-18104-6











#### JH-18105

Wood:OAK

Size: 1523x196mm

Health class: E1

Surface: EIR















JH-18105-4



JH-18105-9



JH-18105-5













JH-18106-6



JH-18106-1



JH-18106-5

# LAMINATE **MANUFACTURE**























Wood:OAK

Size: 1523x196mm

Health class: E1

Surface: EIR

Resistance Grade: AC4











Classic and traditional looks in a versatile palette of colors for design flexibilty options. Naturalregistered embossing surface enhances the natural look of the designs, which goes with all interiors superbly.











JH-18112-3

JH-18112-4

JH-18112-5











# JH-18116

Wood:OAK

Size: 1523x196mm

Health class: E1

Surface: EIR













JH-18116-5



JH-18116-6





JH-18116-7











# JH-19051

Wood:OAK

Size: 1523x196mm

Health class: E1

Surface: EIR













JH-19051-2



JH-19051-3





JH-19051-1











# JH-19052

Wood:OAK

Size: 1523x196mm

Health class: E1

Surface: EIR