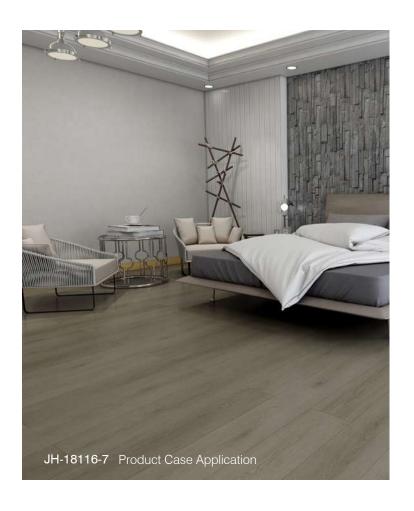

# JH-18116

Wood:OAK

Size: 1523x196mm

Health class: E1

Surface: EIR

JH-18116-5

JH-18116-6

JH-18116-7