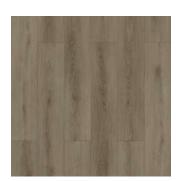

e: 1523x196mm

Health class: E1

Surface: EIR













JH-18090-2



JH-18090-5











#### JH-18092

Wood:OAK

Size: 1523x196mm

Health class: E1

Surface: EIR













JH-18092-1



JH-18092-2



JH-18092-3















#### LAMINATE **FLOORING MANUFACTURE**

Classic and traditional looks in a versatile palette of colors for design flexibilty options.

#### JH-18095

Wood:OAK

Size: 1523x196mm

Health class: E1

Surface: EIR













JH-18102-2



JH-18102-5



JH-18102-6











#### JH-18104

Wood:OAK

Size: 1523x196mm

Health class: E1

Surface: EIR













JH-18104-5





JH-18104-2



JH-18104-6











#### JH-18105

Wood:OAK

Size: 1523x196mm

Health class: E1

Surface: EIR















JH-18105-4



JH-18105-9



JH-18105-5













JH-18106-6



JH-18106-1



JH-18106-5

# LAMINATE **MANUFACTURE**























Wood:OAK

Size: 1523x196mm

Health class: E1

Surface: EIR

Resistance Grade: AC4











Classic and traditional looks in a versatile palette of colors for design flexibilty options. Naturalregistered embossing surface enhances the natural look of the designs, which goes with all interiors superbly.











JH-18112-3

JH-18112-4

JH-18112-5











# JH-18116

Wood:OAK

Size: 1523x196mm

Health class: E1

Surface: EIR













JH-18116-5



JH-18116-6





JH-18116-7











# JH-19051

Wood:OAK

Size: 1523x196mm

Health class: E1

Surface: EIR













JH-19051-2



JH-19051-3





JH-19051-1











# JH-19052

Wood:OAK

Size: 1523x196mm

Health class: E1

Surface: EIR













JH-1