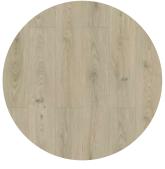

#### JH-18043

Wood:OAK

Size: 1218x300mm

Health class: E1

Surface: EIR

JH-18043-3