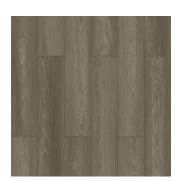

#### JH-18038

Wood:OAK

Size: 1218x196mm

Health class: E1

Surface: EIR

Resistance Grade: AC4

Classic and traditional looks in a versatile palette of colors for design flexibilty options. Naturalregistered embossing surface enhances the natural look of the designs, which goes with all interiors superbly.