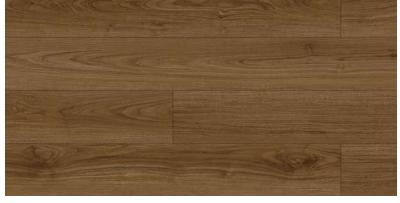

#### JH-18038

Wood:OAK

Size: 1218x196mm

Health class: E1

Surface: EIR

Resistance Grade: AC4

Classic and traditional looks in a versatile palette of colors for design flexibilty options. Naturalregistered embossing surface enhances the natural look of the designs, which goes with all interiors superbly.