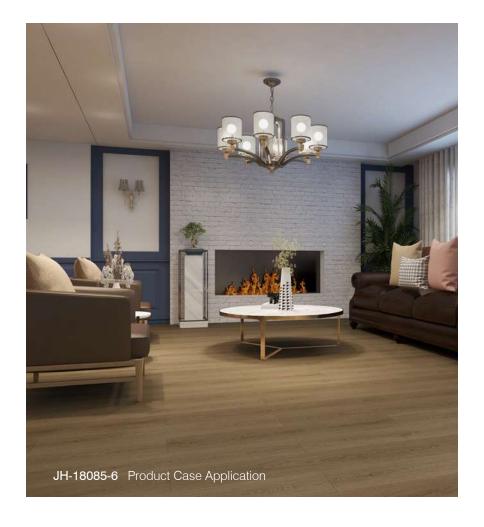

#### JH-18085

Wood:OAK

Size: 1218x196mm

Health class: E1

Surface: EIR

JH-18085-1

JH-18085-6