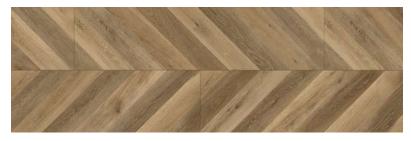

#### JH-18043

Wood:OAK

Size: 1218x300mm

Health class: E1

Surface: EIR

JH-18043-3