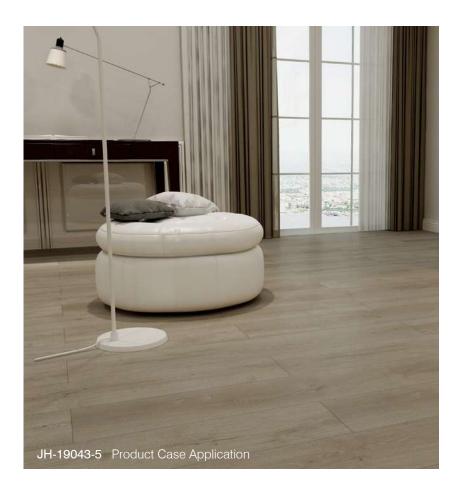

#### JH-19043

Wood:OAK

Size: 1218x196mm

Health class: E1

Surface: EIR

Resistance Grade: AC4

JH-19043-3

JH-19043-5