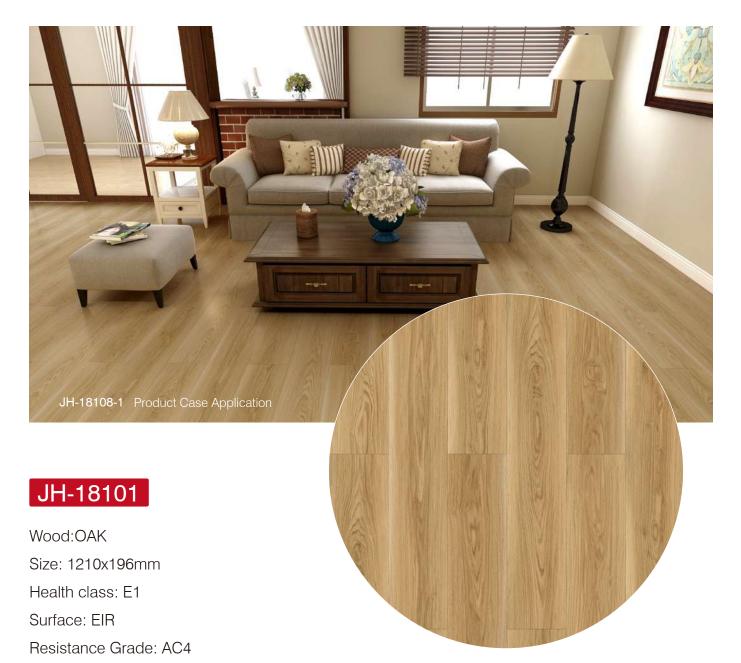

#### JH-18101

Wood:OAK

Size: 1218x196mm

Health class: E1

Surface: EIR

JH-18101-3

JH-18101-4

JH-18101-1