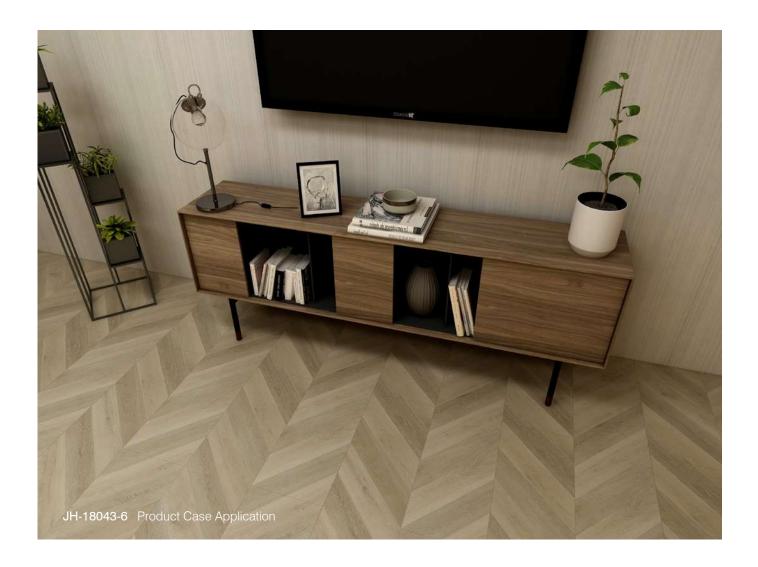

#### JH-18043

Wood:OAK

Size: 1218x300mm

Health class: E1

Surface: EIR

JH-18043-3