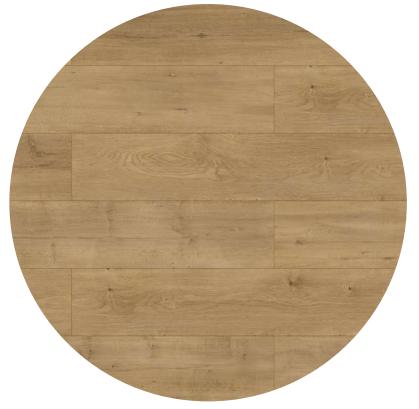

#### JH-18043

Wood:OAK

Size: 1218x300mm

Health class: E1

Surface: EIR

JH-18043-3