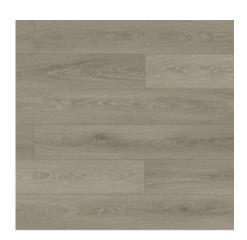

# JH-18117

Wood:OAK

Size: 1835x196mm

Health class: E1

Surface: EIR

Resistance Grade: AC4

JH-18117-4

#### LAMINATE **FLOORING MANUFACTURE**

JH-18117-6

JH-18117-7

HENAN JIAHE WOOD INDUSTRY CO., LTD

ADDRESS: XINWEI INDUSTRIAL PARK, HENAN PROVINCE, CHINA