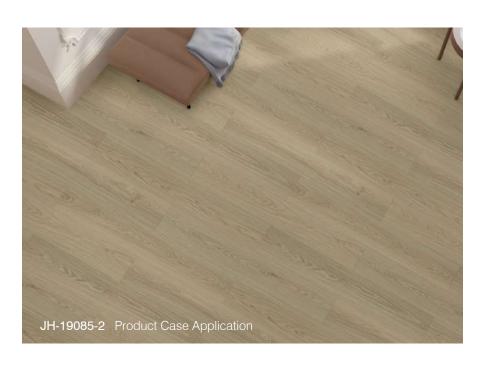

#### JH-19085

Wood:OAK

Size: 1218x196mm

Health class: E1

Surface: EIR

JH-19085-3

JH-19085-4

JH-19085-2