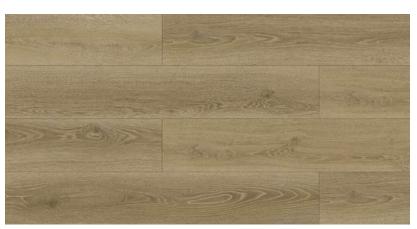

#### JH-18043

Wood:OAK

Size: 1218x300mm

Health class: E1

Surface: EIR

JH-18043-3