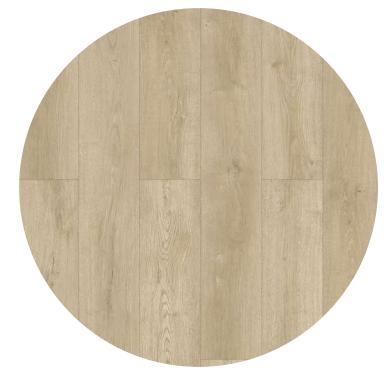

#### JH-18038

Wood:OAK

Size: 1218x196mm

Health class: E1

Surface: EIR

Resistance Grade: AC4

Classic and traditional looks in a versatile palette of colors for design flexibilty options. Naturalregistered embossing surface enhances the natural look of the designs, which goes with all interiors superbly.