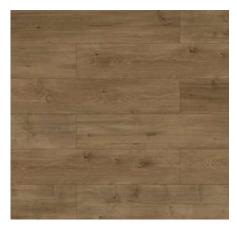

#### JH-18085

Wood:OAK

Size: 1218x196mm

Health class: E1

Surface: EIR

JH-18085-1

JH-18085-6