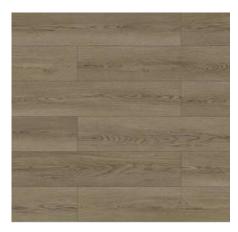

#### JH-18104

Wood:OAK

Size: 1523x196mm

Health class: E1

Surface: EIR

JH-18104-5

JH-18104-2

JH-18104-6