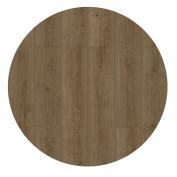

#### JH-19074

Wood:OAK

Size: 1218x196mm

Health class: E1

Surface: EIR

JH-19074-8

JH-19074-9

JH-19074-4