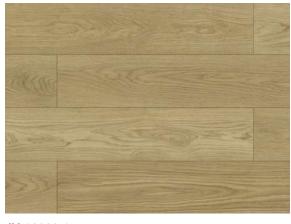

#### JH-18038

Wood:OAK

Size: 1218x196mm

Health class: E1

Surface: EIR

Resistance Grade: AC4

Classic and traditional looks in a versatile palette of colors for design flexibilty options. Naturalregistered embossing surface enhances the natural look of the designs, which goes with all interiors superbly.