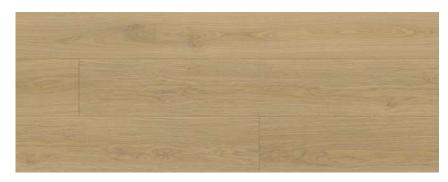

# JH-18110

Wood:OAK

Size: 1835x196mm

Health class: E1

Surface: EIR

Resistance Grade: AC4

# **LAMINATE FLOORING**

**MANUFACTURE** 

Classic and traditional looks in a versatile palette of colors for design flexibilty options.

JH-18110-1

JH-18110-6

JH-18110-3