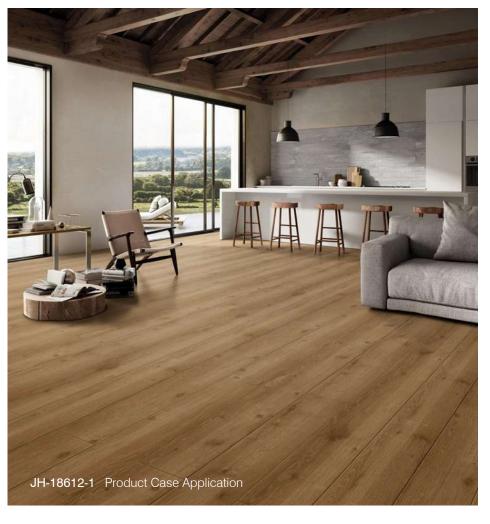

#### JH-18612

Wood:OAK

Size: 1218x196mm

Health class: E1

Surface: EIR

JH-18612-6

JH-18612-7

JH-18612-9

JH-18612-1

#### JH-18612

Wood:OAK

Size: 1218x196mm

Health class: E1

Surface: EIR

Resistance Grade: AC4

Classic and traditional looks in a versatile palette of colors for design flexibilty options.

JH-19006-3