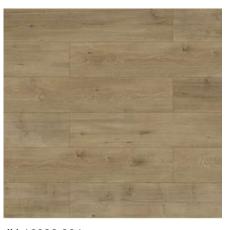

#### JH-18038

Wood:OAK

Size: 1218x196mm

Health class: E1

Surface: EIR

Resistance Grade: AC4

Classic and traditional looks in a versatile palette of colors for design flexibilty options. Naturalregistered embossing surface enhances the natural look of the designs, which goes with all interiors superbly.