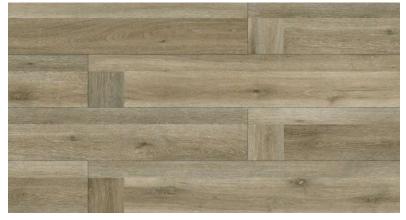

#### JH-18038

Wood:OAK

Size: 1218x196mm

Health class: E1

Surface: EIR

Resistance Grade: AC4

Classic and traditional looks in a versatile palette of colors for design flexibilty options. Naturalregistered embossing surface enhances the natural look of the designs, which goes with all interiors superbly.