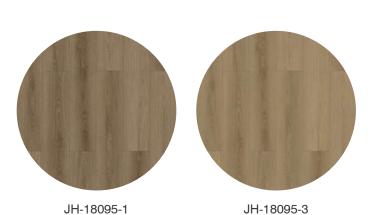

## FLOORING MANUFACTURE

Classic and traditional looks in a versatile palette of colors for design flexibilty options.

JH-18095

Wood:OAK

Size: 1218x196mm

Health class: E1

Surface: EIR

JH-18095-2