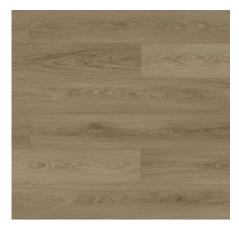

# JH-18117

Wood:OAK

Size: 1835x196mm

Health class: E1

Surface: EIR

Resistance Grade: AC4

JH-18117-4

#### LAMINATE **FLOORING MANUFACTURE**

JH-18117-6

JH-18117-7

HENAN JIAHE WOOD INDUSTRY CO., LTD

ADDRESS: XINWEI INDUSTRIAL PARK, HENAN PROVINCE, CHINA