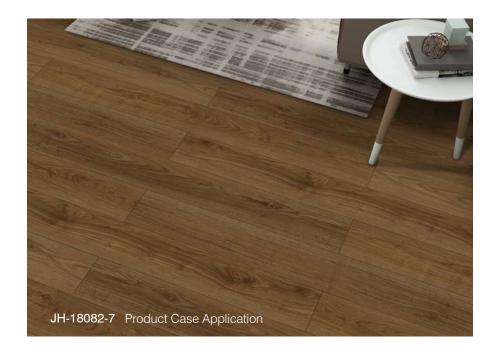

# JH-18082

Wood:OAK

Size: 1835x196mm

Health class: E1

Surface: EIR

JH-18082-7

JH-18082-2