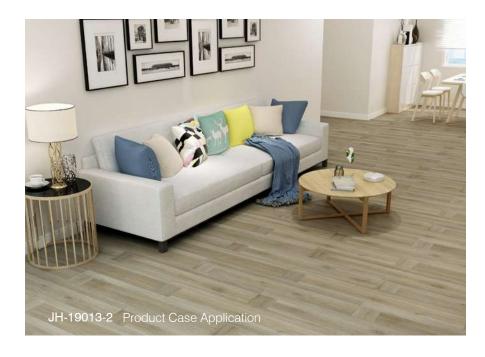

#### JH-19013

Wood:OAK

Size: 1218x196mm

Health class: E1

Surface: EIR

JH-19013-2

JH-19013-3