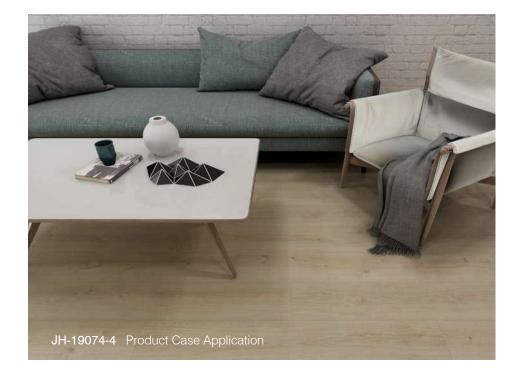

#### JH-19074

Wood:OAK

Size: 1218x196mm

Health class: E1

Surface: EIR

JH-19074-8

JH-19074-9

JH-19074-4