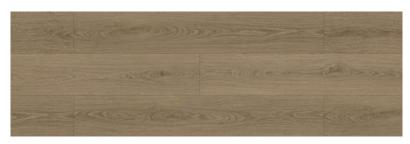

#### JH-18085

Wood:OAK

Size: 1218x196mm

Health class: E1

Surface: EIR

JH-18085-1

JH-18085-6