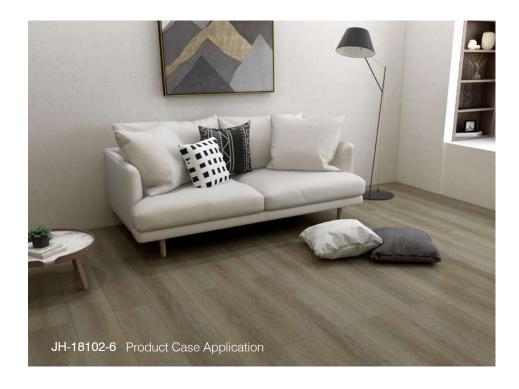

#### JH-18095

Wood:OAK

Size: 1523x196mm

Health class: E1

Surface: EIR

JH-18102-2

JH-18102-5

JH-18102-6