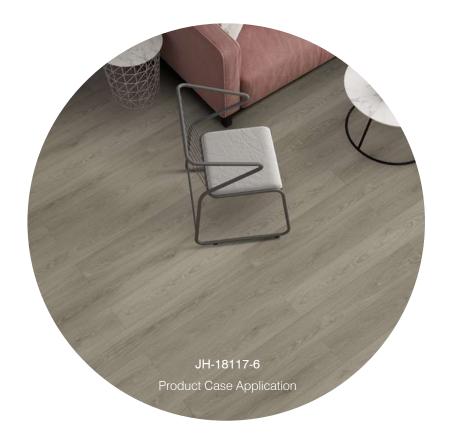

# JH-18117

Wood:OAK

Size: 1835x196mm

Health class: E1

Surface: EIR

Resistance Grade: AC4

JH-18117-4

#### LAMINATE **FLOORING MANUFACTURE**

JH-18117-6

JH-18117-7

HENAN JIAHE WOOD INDUSTRY CO., LTD

ADDRESS: XINWEI INDUSTRIAL PARK, HENAN PROVINCE, CHINA