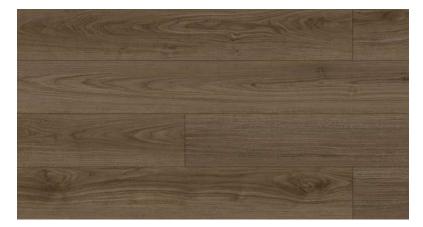

#### JH-18043

Wood:OAK

Size: 1218x300mm

Health class: E1

Surface: EIR

JH-18043-3