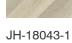

#### JH-18043

Wood:OAK

Size: 1218x300mm

Health class: E1

Surface: EIR

JH-18043-3