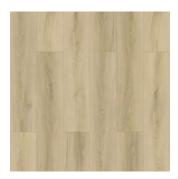

#### JH-18051

Wood:OAK

Size: 1218x196mm

Health class: E1

Surface: EIR

JH-18051-8

JH-18051-1

JH-18051-3