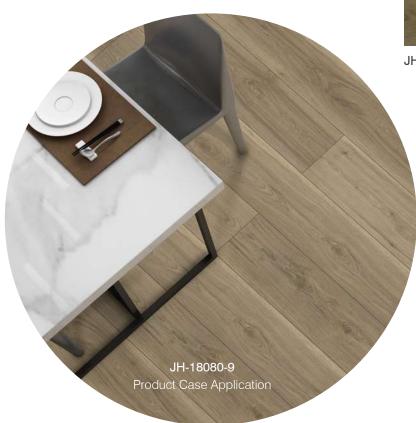

# JH-18080

Wood:OAK

Size: 1835x196mm

Health class: E1

Surface: EIR

Resistance Grade: AC4

JH-18080-1

JH-18080-9