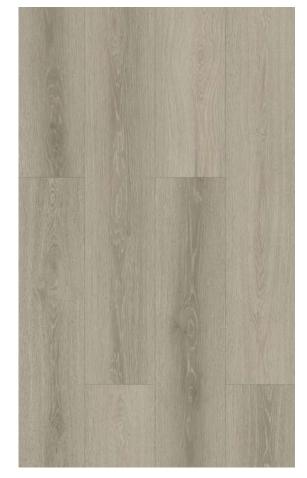

#### JH-18095

Wood:OAK

Size: 1523x196mm

Health class: E1

Surface: EIR

JH-18102-2

JH-18102-5

JH-18102-6