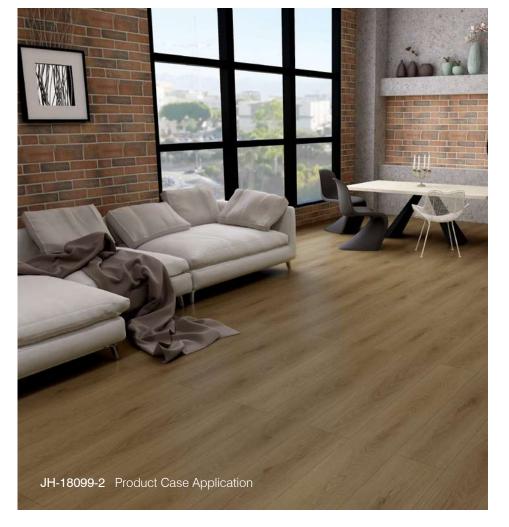

# JH-18099

Wood:OAK

Size: 1835x196mm

Health class: E1

Surface: EIR

JH-18099-3

JH-18099-6

JH-18099-2