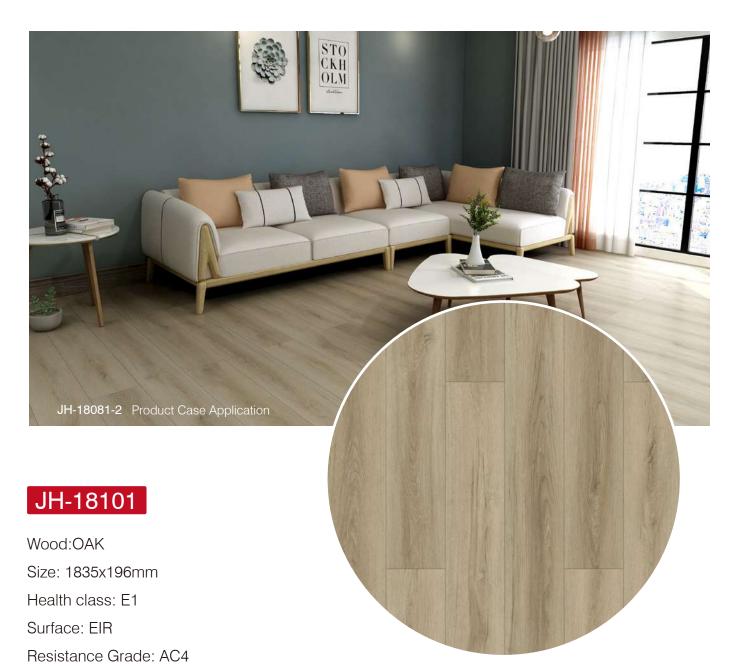

#### JH-18101

Wood:OAK

Size: 1218x196mm

Health class: E1

Surface: EIR

JH-18101-3

JH-18101-4

JH-18101-1