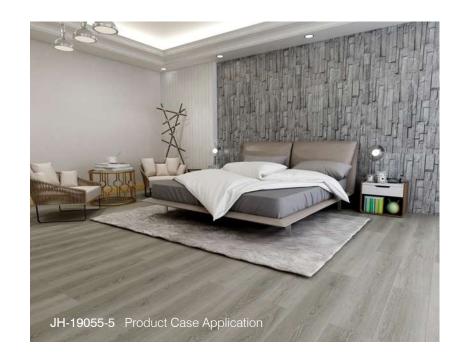

#### JH-19055

Wood:OAK

Size: 1218x196mm

Health class: E1

Surface: EIR

JH-19055-6

JH-19055-5

JH-19055-7