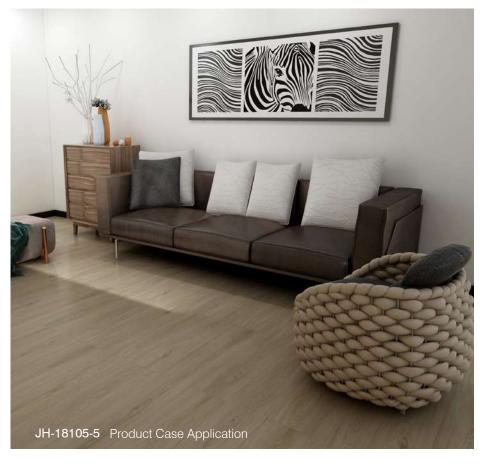

#### JH-18105

Wood:OAK

Size: 1523x196mm

Health class: E1

Surface: EIR

JH-18105-4

JH-18105-9

JH-18105-5